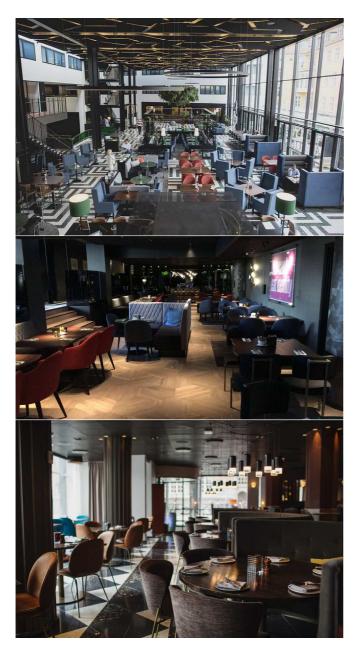

# IMAGES OF RESTURANT VENUES

**Petri Restaurant** Can take up to 240 pax

**5 Steps Down** Can take up to 70 pax

**P Eatery** Can take up to 120 pax