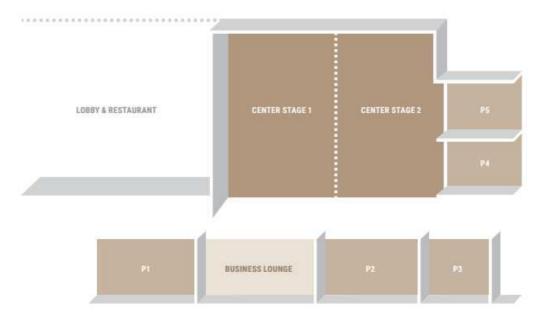

## MEETING ROOM FLOOR PLAN

# MEETING ROOM CAPACITY

| 20 | 25                 | 45                         |
|----|--------------------|----------------------------|
| 40 | 50                 | 80                         |
| 20 | 25                 | -42                        |
| 12 | 0                  | D                          |
| 76 | 0                  | D                          |
| -4 | 0                  | D                          |
| 8  | 0                  | 0                          |
| 8  | 0                  | 0                          |
|    | 12<br>76<br>4<br>8 | 12 0<br>16 0<br>4 0<br>8 0 |